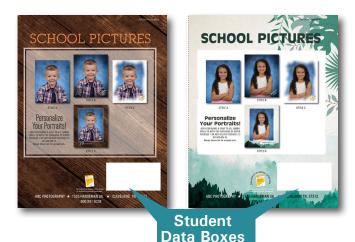

### If you elect to design your own flyer -

- 1. Contact your service rep for a Form Number. All flyers require this and it will need to be added to the form **BEFORE** you submit your print-ready artwork. The Form Number will need to be placed on the front and back of the outside flyer and in the upper right corner on the inside. They have to be placed in these locations. See example shown below.
- 2. All **PROOF** flyers will need a student data box on the **FRONT** and **BACK** of the flyer. The placement and size have been standardized for production. THE REQUIRED DATA BOX SIZE IS 3.1 wide x 1.6 high. The placement is shown in the example on the below. The boxes are now required to be in these two locations.
- 3. We design all of our flyers in Adobe InDesign. If you design your flyer in Photoshop, you must make sure that **ALL** text is 100% black before submitting the artwork to us. This is a **MUST**.
- 4. Contact your service rep for specific size information.