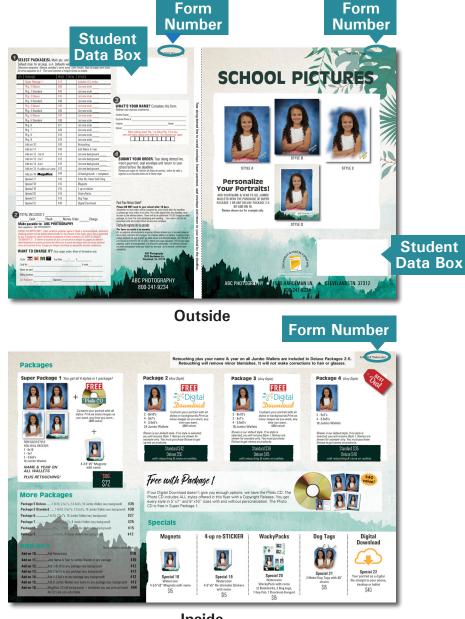

### If you elect to design your own flyer -

- 1. Contact your service rep for a Form Number. All flyers require this and it will need to be added to the form **BEFORE** you submit your print-ready artwork. The Form Number will need to be placed on the front and back of the outside flyer and in the upper right corner on the inside. They have to be placed in these locations. See example shown below.
- 2. All **PROOF** flyers will need a student data box on the **FRONT** and **BACK** of the flyer. The placement and size have been standardized for production. THE REQUIRED DATA BOX SIZE IS 3.1 wide x 1.6 high. The placement is shown in the example on the below. The boxes are now required to be in these two locations.
- 3. We design all of our flyers in Adobe InDesign. If you design your flyer in Photoshop, you must make sure that **ALL** text is 100% black before submitting the artwork to us. This is a **MUST**.
- 4. Contact your service rep for specific size information.

Inside